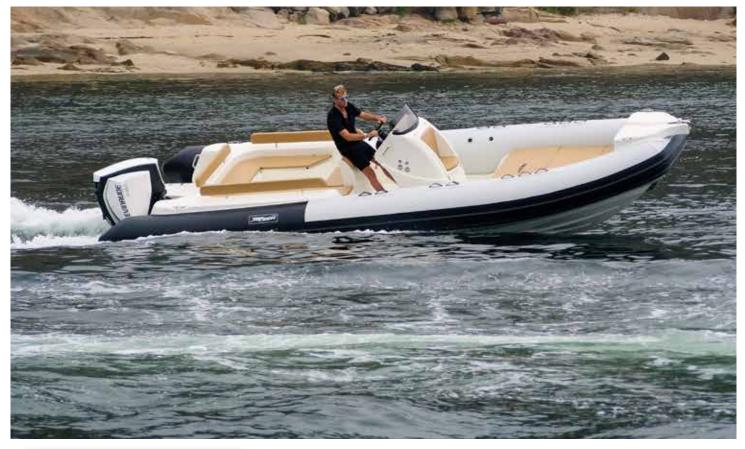

# **TECHNICAL CHARACTERISTICS**

| Lenght           | 7,92 m (26 pies)    |
|------------------|---------------------|
| Beam             | 3,15 m (10,33 pies) |
| Max. Engine      | 350 CV              |
| Rec. Engine      | 250 CV              |
| Nº air chamber   | 5                   |
| N° of people     | 19                  |
| Weight           | 823 Kg.             |
| Motor shaft type | XL                  |

# **ESTANDARD EQUIPMENT**

- Two colours ballom
- Console F7 with front seat
- Skipper seat LX3
- Integrated fuel tank 300L
- Stern integrated seat with locker
- Swimming ladder
- Bow lockers
- Upholstery kit
- Bow cleat
- Anchor locker